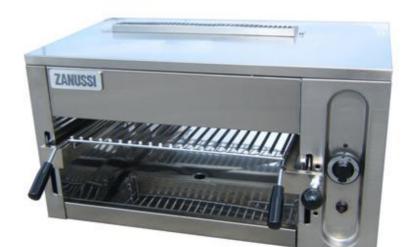

## **SALAMANDERS**

## FUNCTIONAL AND CONSTRUCTION FEATURES

- ◆ Constructed entirely in 304 AISI with an enamelled cooking chamber to ensure reliability and hygiene. The cooking chamber is able to accommodate a 530 x 375 mm tray or container
- ◆ Heat source positioned above the food and a pantograph device that varies the distance between the food and the heat source so as to modify the cooking results or finish without extracting the grid or the food containers from the salamander
- ♦ Gas model: cooking via heat radiation from ceramic tiles, positioned on the ceiling of the cooking chamber, brought to a high temperature (800° 900°C) by stabilized flame burners. Piezo ignition. Flame failure device that cuts off the gas if the burners are accidentally extinguished
- ◆ Electric model: cooking via heat radiation from two sets of independent elements positioned on the ceiling of the cooking chamber. Each set of elements is controlled by a simmerstat to give the possibility of two heating zones with different temperatures

- ◆ The appliances are equipped with a chromed steel cooking grid with anti-tilt runners and heat resistant plastic handles and a 4 litre fat collecting container positioned outside the cooking chamber to facilitate cleaning
- ◆ All models comply with standards required by the main international approval bodies and are **C** marked